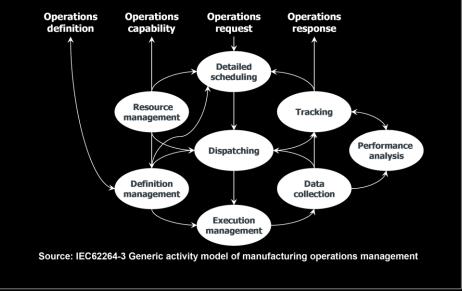

## LYNQ

## **APS for Acumatica – Masterclass**

Plug-and-play manufacturing execution system (MES) software, with APS, to digitalise and drive factory performance.

Start time: 13.00 (EST)

**Contact: Elizabeth Annett and Danylo Prokopiv** 

Email: sales@lynqmes.com Phone: +44 1329 800 000



## LYNQ

## Agenda

#### **Acumatica APS Masterclass**

A detailed demo of LYNQ's APS functionality for Acumatica including...



© Lynq Limited. All rights reserved.

**About us** LYNQ

15,000

Resources

250

Customers

15

Industries

10

Countries

One solution

















© Lynq Limited. All rights reserved. Visit lynqmes.com

## One product. All the features.



#### Plan

Effective scheduling of resources with online plans and interactive job lists.

#### Core features

Resource management

Detailed scheduling

Materials planning

Finite capacity planning

Online production plans

Interactive job lists



#### Track

Real-time data collection and tracking of employees, equipment and jobs.

#### **Core features**

#### Configurable terminals

Job management

Materials management

Time and attendance

Real-time tracking

Performance monitoring

Supervisory control



#### **Automate**

Automatic data capture from machines and other devices.

#### Core features

#### Machine connectivity

Automatic data collection

Human machine interface

Data management